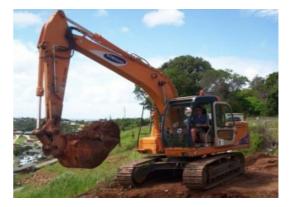

Russell brings to the industry a unique service, by doing the excavation and pile installation with the one machine, saving additional delivery and standby costs. As well as offering an all in quote at very competitive rates, one process, he also has a generator welder which is permanently mounted on the truck as well as carrying additional pile extensions in case they are required.