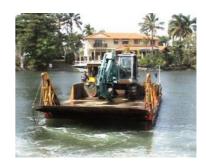

## Limited access? Tricky project? Give us a call!

**Russell Heale Group have** completed numerous jobs using limited access machines and barges to deliver equipment. For the more difficult jobs we like to take a look and assess the site first, prior to confirming a quote (inspections can be done Saturday mornings). For more information, general enquiries or an obligation free send us your plans with the geotechnical report or phone 1300 55 93 75.